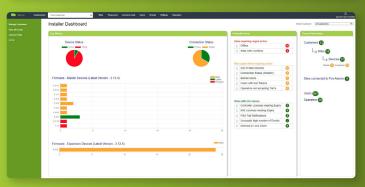

System Reporting
VOLO offers a powerful reporting tool that provides valuable insights into areas such as time and attendance, user usage, door usage,

Driven By **BETTER** 