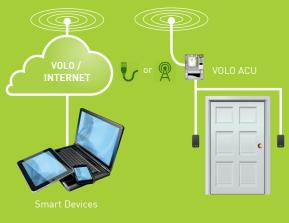

### Connectivity

VOLO can connect to the cloud via either an Ethernet connection or cellular connection with both 2G and 4G capability to offer you the best connection mode no matter your location. We supply EU roaming SIMs to offer the widest variety of network options and ensure an optimum connection.

For those sites where no convenient LAN or internet connection are available.\*

**MULTI-ACCESS LEVELS** 

256 access levels allow integrator and end-user multi-user access rights for site and system programming privileges.

**ACCESS FROM ANYWHERE** 

Via supported browser devices, including smart phones and netbooks.

LICENCE BASED HOSTING

Scales with the number of sites, increasing only as the system requirement grows.\*\*

**POWERFUL REPORTING** 