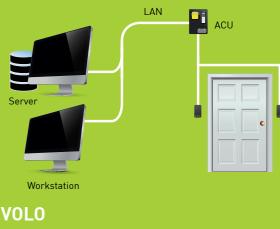

nts or system maintenance.
- · Real Time event reporting.
- Data backups for audit trails are stored in the cloud, not locally.

### Scalability

VOLO offers an unlimited scalability to allow you to configure a solution for a single user all the way up to 10,000 sites and over 100,000 users.

### Connectivity

VOLO can connect to the cloud via either an Ethernet connection or cellular connection with both 2G and 4G capability to offer you the best connection mode no matter your location. We supply EU roaming SIMs to offer the widest variety of network options and ensure an optimum connection.

System Reporting
VOLO offers a powerful reporting tool that provides valuable insights into areas such as time and attendance, user usage, door usage,

Driven By **BETTER** 



# Traditional System





# **SYSTEM**

VOLO Master Access Control Units (ACUs) can each control up to two doors and have integrated GSM/GPRS capability. Sites can be expanded with additional VOLO Expansion units to control up to 50 doors per site and up to 10,000 sites combined.





# **PERFORMANCE**

**/** 

**POWERFUL SCALABILITY** 

From 1 door to over 10,000 sites and 100,000 users.



NO LOCAL PC REQUIRED

Save space and reduce maintenance risk & hardware investment.



MOBILE GSM/GPRS CONNECTIVITY

For those sites where no convenient LAN or internet connection are available.\*



**MULTI-ACCESS LEVELS** 

256 access levels allow integrator and end-user multi-user access rights for site and system programming privileges.



**ACCESS FROM ANYWHERE** 

Via supported browser devices, including smart phones