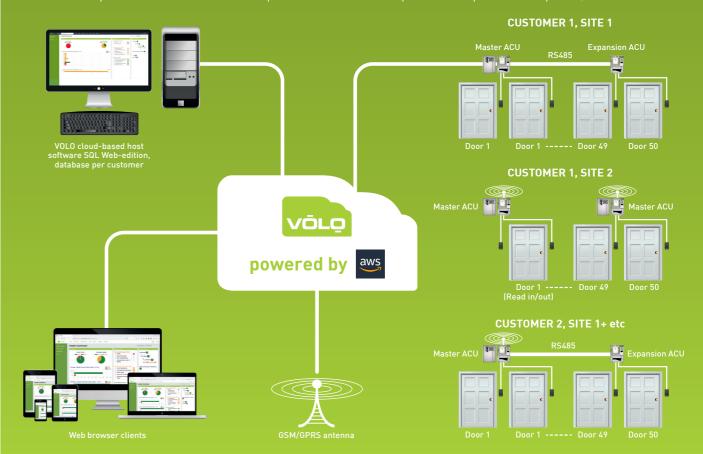

# **SYSTEM**

VOLO Master Access Control Units (ACUs) can each control up to two doors and have integrated GSM/GPRS capability. Sites can be expanded with additional VOLO Expansion units to control up to 50 doors per site and up to 10,000 sites combined.

VOLO's cloud software is ideal for projects that require central control, configuration and management of multiple customers, sites, doors, and users. All your sites can be managed remotely in real time from anywhere at any time through any internet enabled device.